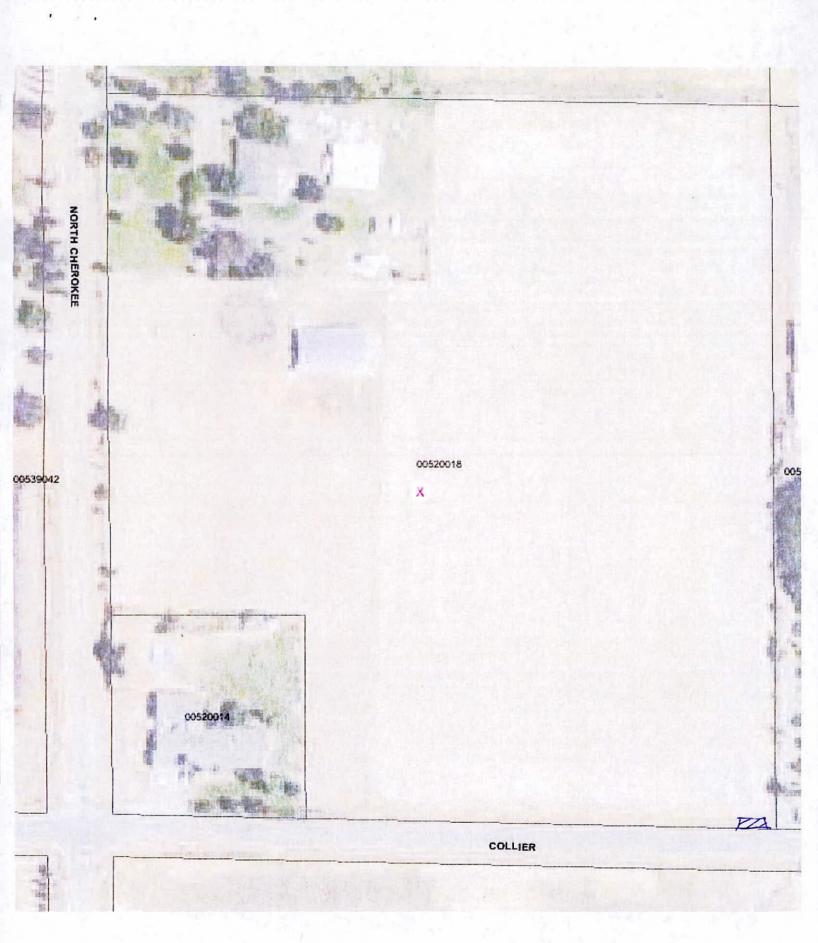

|  |  |  |
| Driveway w                              | // or w/o pipe\$95.00 Paved Frontage\$100.00 + 0.46/ft.<br>//box Culvert\$155.00 Curb, Gutter, Sidewalk\$100.00 + 0.98/ft.                                                                                                             |  |  |  |
| M:\CENTRALSERVICES\                     | CLERICALIPUB-SV.WK/WASTER.PS/ENCROACHMENT PERMIT DRIVEWAY,DOC (01/06) Page 2 of 2                                                                                                                                                      |  |  |  |