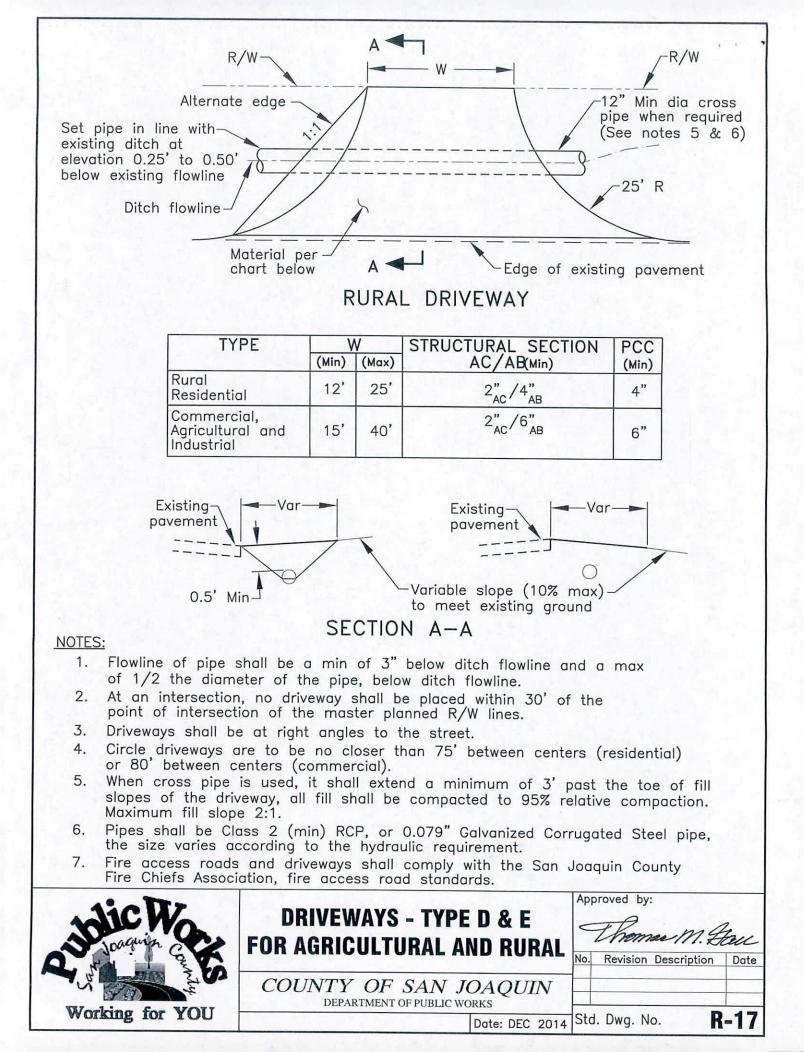

A(n) (24 inch) SEE STAMP inside diameter per section 62 of the current Caltrans Standard Specifications, ALTERNATIVE PIPE AND PIPE ARCH CULVERTS, shall be installed in roadside drainage ditch for drainage flow maintenance and shall be of sufficient length to clear toe of approach fill or headwalls.

The entire area of driveway approach(es), include flares for turning and /or paved frontage(s), from the edge of roadway pavement to right-of-way (front property) line shall be surfaced with a two inch (2") minimum of asphalt concrete over a (6 inch) NOT APPLICABLE minimum of compacted layer of three-quarter inch (3/4") maximum size aggregate base material (road gravel) conforming to Class 2 Aggregate Base specified in Section 26 of the current Caltrans Standard Specification, or with a four inch (4") minimum of portland cement concrete.

If portland cement concrete pavement is installed, expansion joints shall be provided at the edge of pavement and along property line. Surface grades of approach(es) and/or to open ends of pipe. No ponding or puddles on pavement surface shall be allowed.